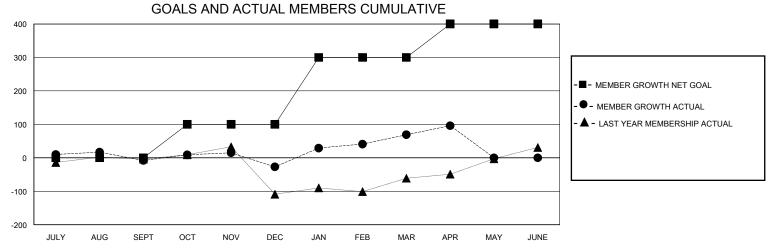

## District 404 A2

Results as of: 4/30/2024

| GMT:                         |               |           | GMT CA        |                              |                         |                         |                                                    |  |
|------------------------------|---------------|-----------|---------------|------------------------------|-------------------------|-------------------------|----------------------------------------------------|--|
|                              | Club          | s         |               | Members                      |                         |                         |                                                    |  |
| RESULTS FOR 2023-2024        |               |           |               | RESULTS FOR 2023-2024        |                         |                         |                                                    |  |
| QUARTER                      | NEW CLUB GOAL | NEW CLUBS | DROPPED CLUBS | QUARTER MEM                  | IBER GROWTH NET<br>GOAL | MEMBER GROWTH<br>ACTUAL | DROPPED<br>MEMBERS ACTUAL<br>(including transfers) |  |
| JULY/AUG/SEPT<br>OCT/NOV/DEC | 0             | 0         | 2 2           | JULY/AUG/SEPT<br>OCT/NOV/DEC | 0<br>100                | 75<br>96                | 81<br>107                                          |  |
| JAN/FEB/MAR<br>APR/MAY/JUNE  | 4             | 2<br>1    | 1<br>0        | JAN/FEB/MAR<br>APR/MAY/JUNE  | 200<br>100              | 164<br>50               | 54<br>2                                            |  |